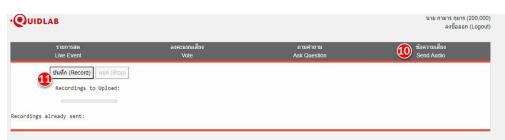

#### Ask Question using Audio message

If you wish to ask a question by recording and sending a voice message, then click on Send Audio (10) menu.

To record an audio message, click on Record Button (11). Once you finish recording you can click on Stop Button.

You can record a maximum of 2 minutes of audio message. Once you stopped recording message is still with you and have not been sent to company till the time you click on Upload button (12), hence you have a chance to listen (13) to your message prior sending to server.