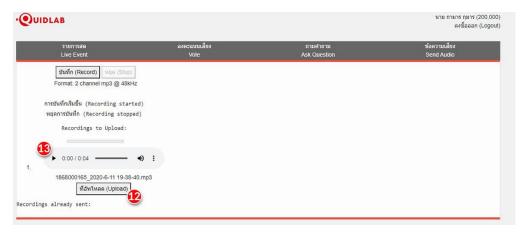

You can record a maximum of 2 minutes of audio message. Once you stopped recording message is still with you and have not been sent to company till the time you click on Upload button (12), hence you have a chance to listen (13) to your message prior sending to server.

Once you click on Upload button audio message will be sent to company officer and will appear under 'recordings already sent:' (14) section.

| รายการสด<br>Live Event      | ลงคะแนนเสียง | ถามศากาม     | * 4                        |
|-----------------------------|--------------|--------------|----------------------------|
|                             | Vote         | Ask Question | ข้อความเสียง<br>Send Audio |
| บันทึก (Record) ฟยุต (Stop) |              |              |                            |
| Recordings to Upload:       |              |              |                            |
| cordings already sent: 14   |              |              |                            |
| -                           |              |              |                            |
| ▶ 0:00 / 0:04 →             |              |              |                            |