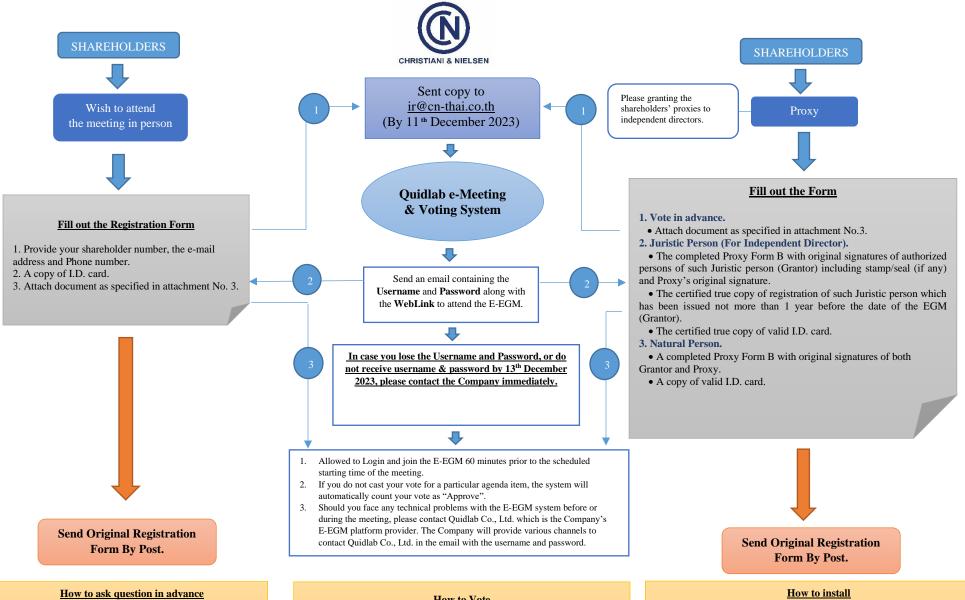

## E-EGM 1/2023 Flowchart for attending the Meeting by electronic means (E-EGM)

- · E-mail: ir@cn-thai.co.th
- Tel: +662 338 8077 / +662 338 8079 / +662 338 8085
- · Address: Investor Relations 727 La Salle Road, Bangna Tai, Bangna District, Bangkok 10260.

## How to Vote

- 1. After login, Shareholder can click on Vote Link menu to Disapprove or Abstain if does not wish to approve any agenda.
- 2. Click on Ask Question or Send Audio link to ask question, if any.

## Quidlab e-Meeting & Voting System application

Quidlab E-EGM system does not require any software or App installation. It works with latest browsers.

The email with the **username** and **password** will also include detailed instructions which we advise you to read prior to start of the meeting.